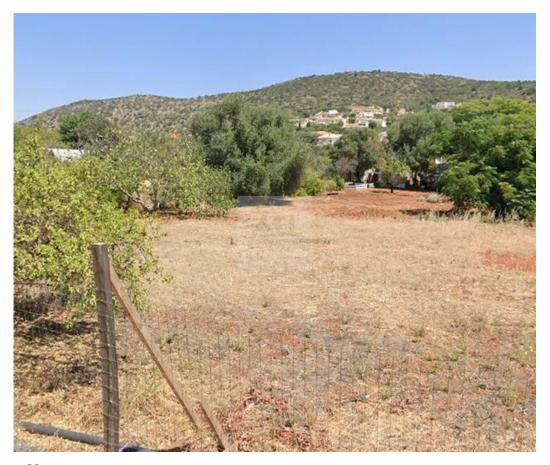

## PLOT OF LAND FOR VILLA CONSTRUCTION PURPOSE

Plot of land with planning consent for 1 villa with 2 floors + basement Swimming pool, garden, garage, storage, workshop are outside of the implantation range, the construction area can reach up to 30% of the total area of the land. Total area 1700m2,

Mains water and electricity.

Good access

There is a project in the City Hall that can be changed For more information please do not hesitate to contact us.

Zelia Rosa

916633873 <sup>2</sup>

in fo@all real estate algarve.com