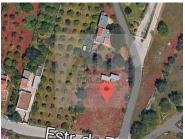

## Loulé - Plot

1700 Land Area (m²)

169 000 € (EUR €)

## PLOT OF LAND FOR VILLA CONSTRUCTION PURPOSE

Plot of land with planning consent for 1 villa with 2 floors + basement Swimming pool, garden, garage, storage, workshop are outside of the implantation range, the construction area can reach up to 30% of the total area of the land. Total area 1700m2,