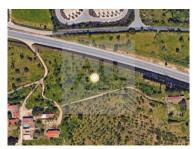

## PLOT OF LAND FOR CONSTRUCTION OF PROPERTY INTENDED FOR **COMMERCE OR SERVICES**

Plot of land for construction of building for commerce or services very well located 5 minutes drive from Lagos and Praia da Luz.

Feasibility of building a building with 2 floors with a total area of 960m2.

For further information or schedule a visit please do not hesitate to contact us.