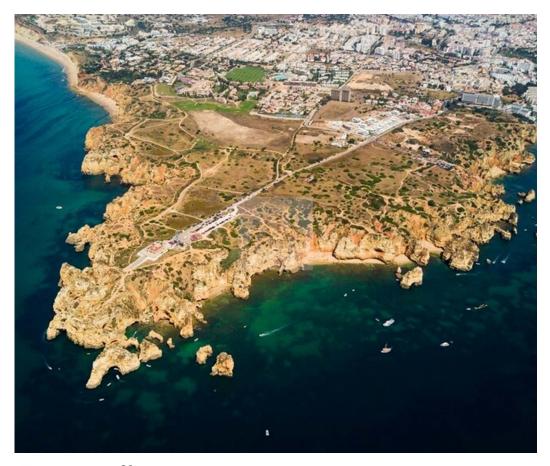

## **PLOT FOR VILLA**

Plot of land with permission to build 1 villa, located in Ponta da Piedade, one of the most beautiful areas of Lagos near the beaches and all amenities.

It is allowed the build 1 villa V3, with 2 floors and basement with 2 parking spaces and swimming pool.

Total area of the plot is 498m2, construction area 200m2 and deployment area 160m2

Do not miss the opportunity and mark your visit now.

Zelia Rosa

916633873 2

info@allrealestatealgarve.com

T +351 916 633 873 2 · E info@allrealestatealgarve.com Urbanização Quinta S. António, 8600-315 Lagos Portugal **AMI 13212** 