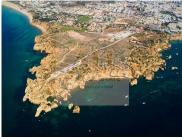

## PLOT FOR VILLA

Plot of land with permission to build 1 villa, located in Ponta da Piedade, one of the most beautiful areas of Lagos near the beaches and all amenities.

It is allowed the build 1 villa V3, with 2 floors and basement with 2 parking spaces and swimming pool.

Total area of the plot is 498m2, construction area 200m2 and deployment area 160m2

Do not miss the opportunity and mark your visit now.

Zelia Rosa

916633873 <sup>2</sup> info@allrealestatealgarve.com

T +351 916 633 873 <sup>2</sup> · E info@allrealestatealgarve.com Urbanização Quinta S. António, 8600-315 Lagos Portugal AMI 13212