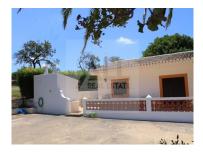

## TRADITIONAL FARMHOUSE COMPLETELY SURROUNDED BY THE FAMOUS BOAVISTA GOLF COURSE

Traditional farmhouse very close to Lagos, in rural setting with 4.840sqm, attractive views and peacefull location, with fruit tree, almond trees, fig trees, olive trees,

A house comprises a kitchen, pantry, living room with fireplace and terrace, 1 bedroom and a bathroom, barbecue area and wc.

There is a house for generator, chicken coop, hole with water tank with electrical irrigation system and septic tank.