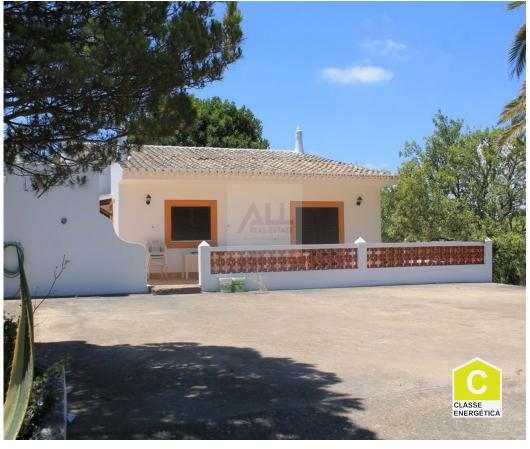

## TRADITIONAL FARMHOUSE COMPLETELY SURROUNDED BY THE FAMOUS BOAVISTA GOLF COURSE

Traditional farmhouse very close to Lagos, in rural setting with 4.840sqm, attractive views and peacefull location, with fruit tree, almond trees, fig trees, olive trees,

A house comprises a kitchen, pantry, living room with fireplace and terrace, 1 bedroom and a bathroom, barbecue area and wc.

There is a house for generator, chicken coop, hole with water tank with electrical irrigation system and septic tank.

## **Property Features**

• Fireplace

• Built year: 2006

Terrace

• Total area: 4840

• Energetic certification: C

• Views: Countryside views, Golf views

**Zelia Rosa** 916633873 <sup>2</sup>