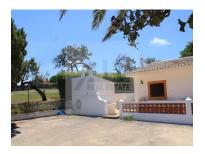

## TRADITIONAL FARMHOUSE COMPLETELY SURROUNDED BY THE FAMOUS BOAVISTA GOLF COURSE

Traditional farmhouse very close to Lagos, in rural setting with 4.840sqm, attractive views and peacefull location, with fruit tree, almond trees, fig trees, olive trees,

A house comprises a kitchen, pantry, living room with fireplace and terrace, 1 bedroom and a bathroom, barbecue area and wc.

There is a house for generator, chicken coop, hole with water tank with electrical irrigation system and septic tank.