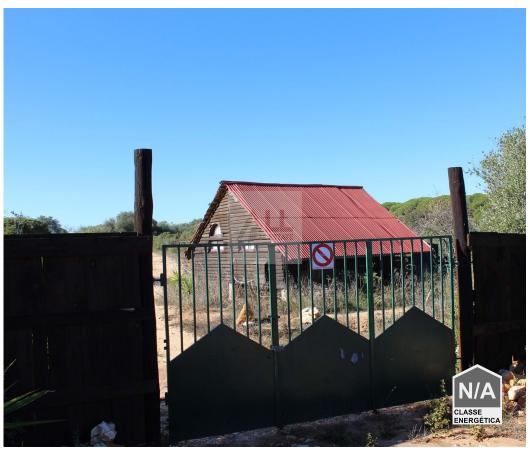

## **LAND WITH RUIN 5080 M2 TOTAL AREA**

Land with total area of 5080m2 and ruin, is allowed to built a single storey house with 101sqm, the land has its own water through water hole with legal deposit by APA and a small lake for birds and small animals, has good suitability for vegetable garden and fruit trees in particular, there is in place a mobile home, T0 and a horse stable

Excellent for those who like the countryside and to live in a peaceful place, with good access, 2 km from Praia da Luz and Burgau.

Zelia Rosa

916633873 2

info@allrealestatealgarve.com

T+351 916 633 873 2 · E info@allrealestatealgarve.com Urbanização Quinta S. António, 8600-315 Lagos Portugal **AMI 13212** 