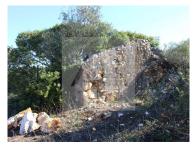

## **LAND WITH RUIN 5080 M2 TOTAL AREA**

Land with total area of 5080m2 and ruin, is allowed to built a single storey house with 101sqm, the land has its own water through water hole with legal deposit by APA and a small lake for birds and small animals, has good suitability for vegetable garden and fruit trees in particular, there is in place a mobile home, T0 and a horse stable